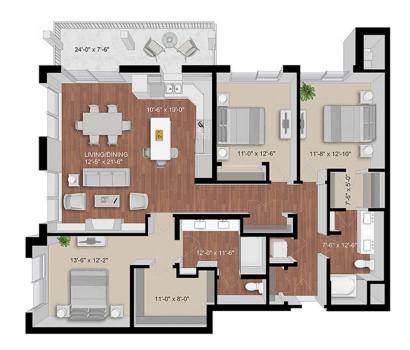

## Bradley

Building 2 – Level 1 - 4

Beds: 3 Baths: 2

Total Interior Sq Ft: 1645 Total Livable Sq Ft: 1782 – 1825