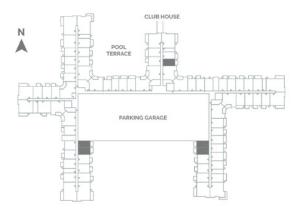

## TheTripleCrownApts.com

Foxwood

Building 2 - Level 1 - 4

Beds: Studio Baths: 1

Total Interior Sq Ft: 600 Total Livable Sq Ft: 669