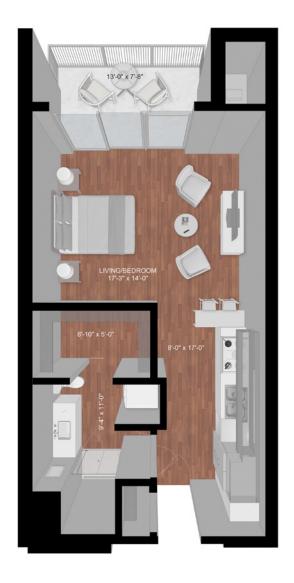

## TheTripleCrownApts.com

Foxwood

Building 2 - Level 1 - 4

Beds: Studio Baths: 1

Total Interior Sq Ft: 600 Total Livable Sq Ft: 669