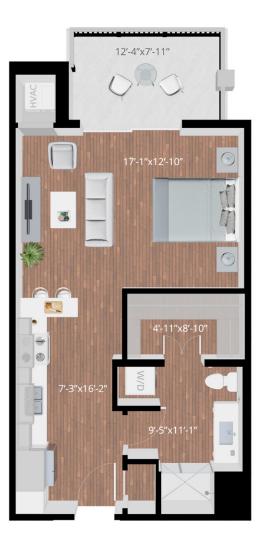

## Gainsway

Building 2 - Level 1

Beds: Studio Baths: 1

Total Interior Sq Ft: 563 Total Livable Sq Ft: 666